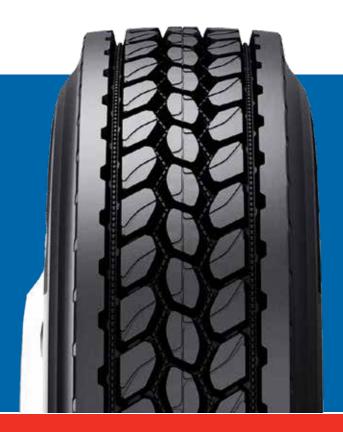

## **DR5.3 DRIVE TIRES**

8 FOR **\$2500**° 4 FOR \$1300 PRICE INCLUDES CAP, CASING, MOUNTING,

VALVE STEMS AND \$25 TRADE-IN\*

We offer a 30-day guarantee. Take to any TA Truck Service® center for free replacement.\*\*\*